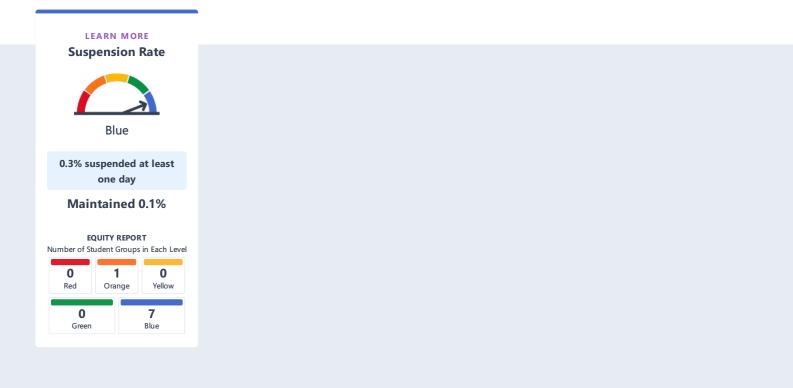

## **Conditions & Climate**

View data related to how well schools are providing a healthy, safe and welcoming environment.