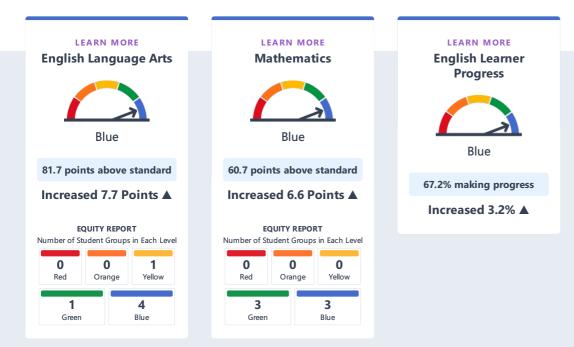

### **Academic Performance**

View Student Assessment Results and other aspects of school performance.