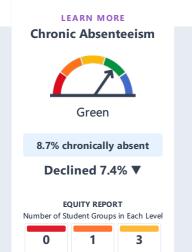

### **Academic Engagement**

See information that shows how well schools are engaging students in their learning.